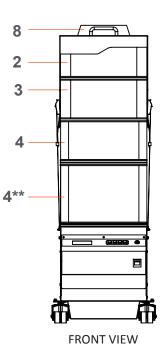

## Legend:

- 1) Lid Module
- 5) Electronics Module
- 2) Rigid Aluminum Pre-Filter
- 6) Blower Module
- 3) Rigid Aluminum Hepa Filter
- 7) Exhaust Outlet
- 4) Oxy-Carbon Filter
- 8) Top-Mounted Inlet