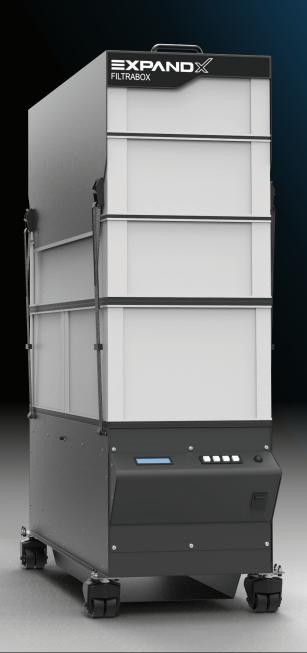

## FILTRABOX :::

PREMIUM ENGINEERED FUME EXTRACTORS

MODULAR FOR SERVICEABILITY
MANUAL & LASER INTERFACE
INTELLIGENT FLOW CONTROL
LOW OPERATING COST
MAXIMUM CAPACITY

## **Expand X-3**

**Triple Blower** 

| Technical Specification       |                                          |            |                    |
|-------------------------------|------------------------------------------|------------|--------------------|
| Quiet Operation               |                                          | 53 dB      |                    |
| Max. Airflow                  |                                          | 3x 235 CFM |                    |
| Height                        |                                          | 44 in.     |                    |
| Width                         |                                          | 15 in.     |                    |
| Depth                         |                                          | 31 in.     |                    |
| Warranty                      |                                          | 1 year     |                    |
| Included Filters              |                                          |            |                    |
| Туре                          | Material                                 |            | <b>Total Media</b> |
| 1 Pre-filter + 1 spare*       | Glass Fiber                              |            | 30 m <sup>2</sup>  |
| 1 HEPA                        | Glass Fiber                              |            | 15 m <sup>2</sup>  |
| 1 Chemical Cartridge<br>Set** | Coconut shell carbon / KMnO <sub>4</sub> |            | 115 lbs.           |
| Electrical                    |                                          |            |                    |
| Volts                         |                                          | 230 V      |                    |
| Frequency                     |                                          | 50-60 Hz   |                    |
| Rated Amps                    |                                          | 18 A       |                    |