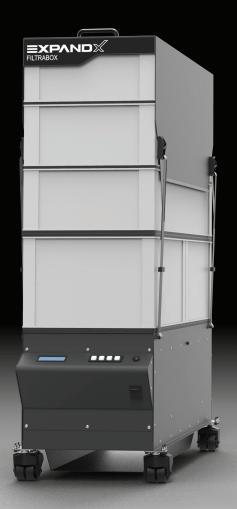

## FILTRABOX :::

PREMIUM ENGINEERED FUME EXTRACTORS

MODULAR FOR SERVICEABILITY
MANUAL & LASER INTERFACE
INTELLIGENT FLOW CONTROL
LOW OPERATING COST
MAXIMUM CAPACITY

## **Expand X-3**

**Triple Blower** 

| Technical Specification       |                                          |            |                    |
|-------------------------------|------------------------------------------|------------|--------------------|
| Quiet Operation               |                                          | 53 dB      |                    |
| Max. Airflow                  |                                          | 3x 235 CFM |                    |
| Height                        |                                          | 44 in.     |                    |
| Width                         |                                          | 15 in.     |                    |
| Depth                         |                                          | 31 in.     |                    |
| Warranty                      |                                          | 1 year     |                    |
| Included Filters              |                                          |            |                    |
| Туре                          | Material                                 |            | <b>Total Media</b> |
| 1 Pre-filter + 1 spare*       | Glass Fiber                              |            | 30 m <sup>2</sup>  |
| 1 HEPA                        | Glass Fiber                              |            | 15 m <sup>2</sup>  |
| 1 Chemical Cartridge<br>Set** | Coconut shell carbon / KMnO <sub>4</sub> |            | 115 lbs.           |
| Electrical                    |                                          |            |                    |
| Volts                         |                                          | 230 V      |                    |
| Frequency                     |                                          | 50-60 Hz   |                    |
| Rated Amps                    |                                          | 18 A       |                    |