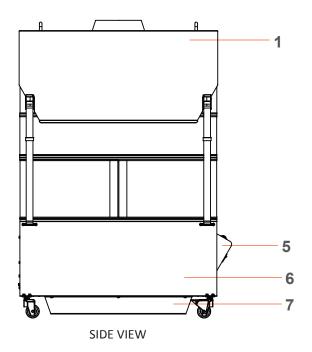

## Legend:

- 1) Lid Module
- 5) Electronics Module
- 2) Rigid Aluminum Pre-Filter
- 6) Blower Module
- 3) Rigid Aluminum Hepa Filter
- 7) Exhaust Outlet
- 4) Oxy-Carbon Filter
- 8) Top-Mounted Inlet